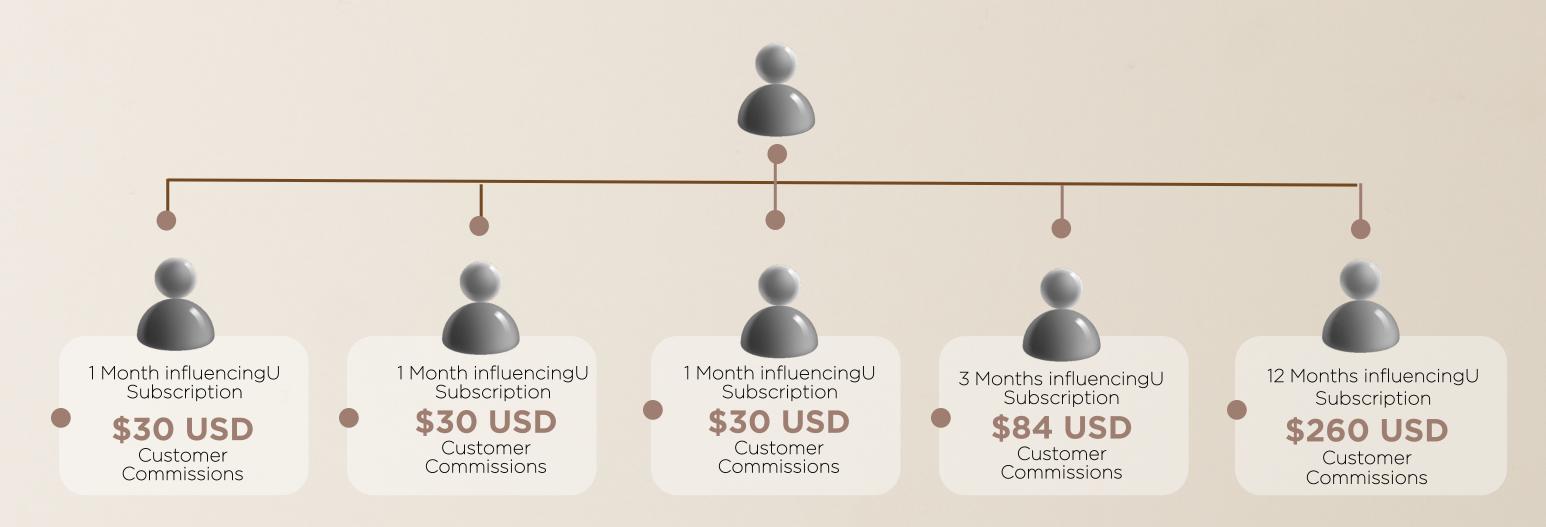

## CUSTOMER RESIDUAL INCOME

1 MONTH INFLUENCINGU SUBSCRIPTION-\$150

**5 Ambassadors, Influencers or Customers** 

\$250 USD monthly residual income

**10 Ambassadors, Influencers or Customers** 

\$500 USD monthly residual income

**20 Ambassadors, Influencers or Customers** 

\$1,000 USD monthly residual income